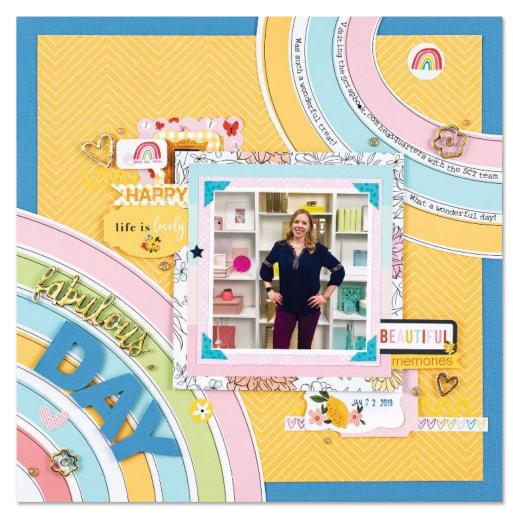

#### MEGHANN'S DESIGN TIPS: Fussy cut!

- Anchor your focal point photo with HUGE portions of fussy cut patterned papers flanking two opposing corners.
- Use the curves to your advantage! Meghann placed her title on a curve giving it lots of whimsy and energy.

## fabulous day

BY MEGHANN ANDREW

additional supplies CARDSTOCK: Bazzill Basics; STAMP: American Crafts; INK, ENAMEL DOTS: Close To My Heart; ELECTRONIC DIE CUT MACHINE: Silhouette America; FONT: Bebas Neue; ADHESIVE: Scrapbook Adhesives by 3L