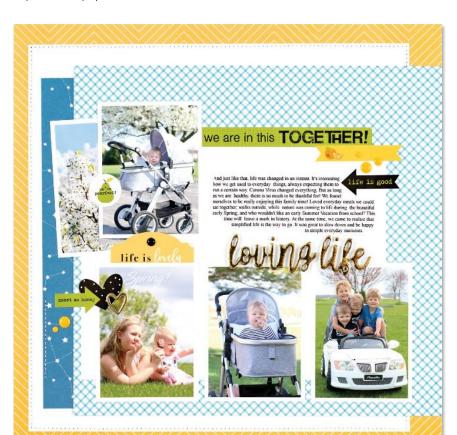

## **ANYA'S DESIGN TIPS:** Asymmetry for the win!

- Plan ahead when printing your photos. The white borders on Anya's photos unify the design.
- Add a jaunty feel to the design with layered photos and asymmetrical positioning of patterned papers.

## loving life

BY ANYA LUNCHENKO

additional supplies CARDSTOCK: Carta Bella Paper; ENAMEL DOTS: Echo Park Paper; ADHESIVE: Scrapbook.com; OTHER: Pen