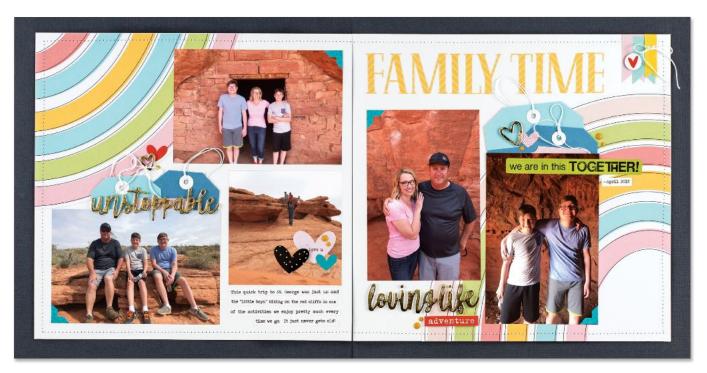

### WENDY SUE'S DESIGN TIP: Match photos to products!

• Find photos that fit the colours of the product. You'll notice that a couple of the people in Wendy's photos are wearing pink and blue shirts that coordinate well with the patterned paper she chose!

## family time

#### BY WENDY SUE ANDERSON

additional supplies CARDSTOCK: American Crafts; ENAMEL DOTS: Echo Park Paper; ELECTRONIC DIE CUT MACHINE: Silhouette America; PUNCH: Fiskars; FONT: Pottery Barn, Traveling Typewriter; ADHESIVE: 3M, Scrapbook Adhesives by 3L