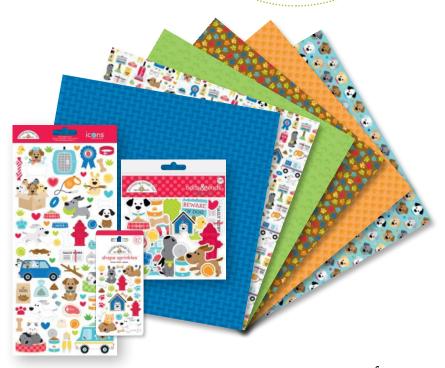

### **DOGGONE CUTE** BY DOODLEBUG DESIGN

You know what's doggone cute? The Doggone Cute collection from Doodlebug Design! This darling collection pays homage to (wo)man's best friend in cheerful colours and adorable prints that we've come to expect from Doodlebug Design. If you're #TeamCats, then you'll the love the Pretty Kitty collection, also from Doodlebug Design. doodlebug.ws