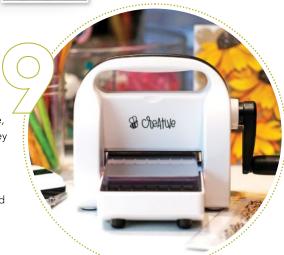

echoparkpaper.com

.....12-INCH TRIMMER
BY CREATIVE MEMORIES

If you're in the market for a great trimmer, the Creative Memories 12-Inch Trimmer is pretty fantastic! Virginia used the scoring tool attachment to score at ½-inch intervals which made it a dream to create her fan rosettes.