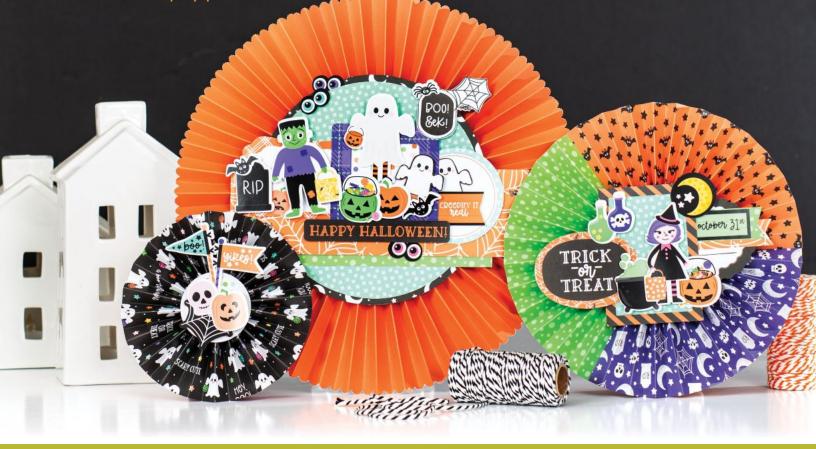

## halloween fans

BY VIRGINIA NEBEL

**supplies** PATTERNED PAPER, EPHEMERA, STICKERS: Echo Park Paper; TRIMMER: Creative Memories; PUNCHES: EK Success; ADHESIVE: Therm O Web

cozy fall vibes of this.