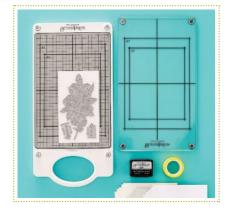

#### BETTERPRESS BY SPELLBINDERS

We can't contain our excitement for the BetterPress from Spellbinders! This innovative system allows you to create projects with the elegance of letterpress design. It's easy to set up, and you won't make a mess! The combination of high-quality cotton card panels, specifically formulated ink, and detailed imprinting of BetterPress plates ensures that your projects will make you and your recipients gasp!

spellbinderspaperarts.com

Learn more about the Spellbinders BetterPress! Watch here: bit.ly/FA23Spellbinders

the boho!