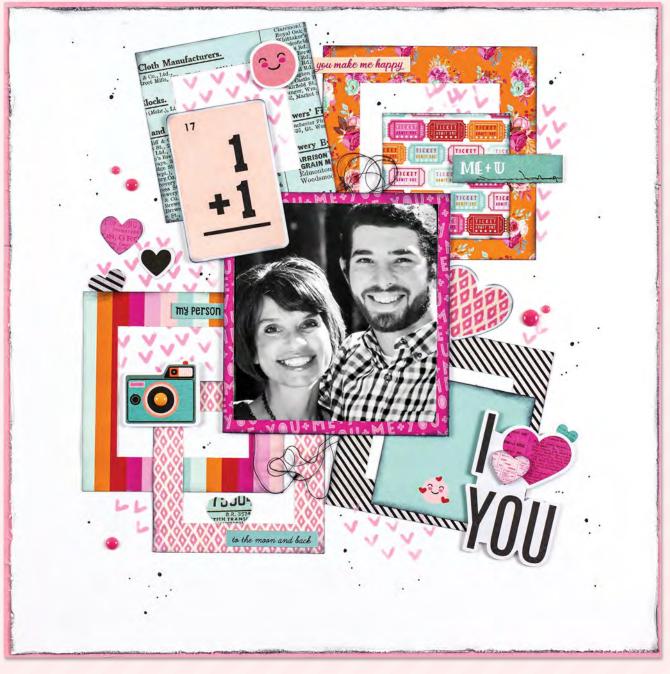

Who loves ya, baby? This Valentine's Day, take a cue from Jeri and create a layout about all the loves in your life. You know what would be so cute? Take this layout and shrink it down to 6 x 6 for a mini album of selfies that reflect all the people you love. You could add a little journaling for each, as well. A great way to contemplate those you love and why.

# i {heart} you

## BY JERI ECK

supplies CARDSTOCK, PATTERNED PAPER, ENAMEL DOTS, EPHEMERA, STENCILS, STICKERS: Simple Stories; INK: Tim Holtz for Ranger; RIBBON: Coats & Clarke; ADHESIVE: 3M, AdTech

Make merry memories and store them in a mini album this Christmas! Amber's adorable album is filled with fun pockets, inserts, tags, and twine giving her album that tactile experience. Projects like these are sure to keep you in the holiday spirit, and Christmas music is allowed all year round—*SCT*-approved!