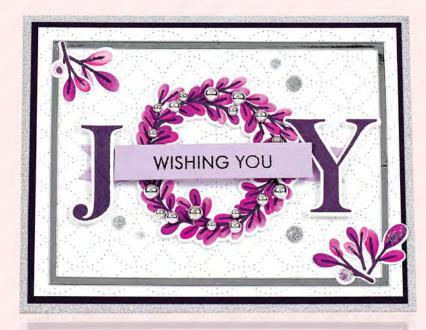

While perusing catalogues, Instagram, and home goods stores this year, we've been struck by the unexpected colour choices for the holidays! While purple isn't typically a colour you'd reach for during the Christmas season, we are smitten with this card that Thanh created!

# wishing you joy

#### \_\_\_\_\_

BY THANH VO supplies CARDSTOCK, SPECIALTY PAPER, STAMPS, INK, GEMS, DIES, STENCILS: Taylored Expressions; ADHESIVE: Bearly Art, Scrapbook Adhesives by 3L