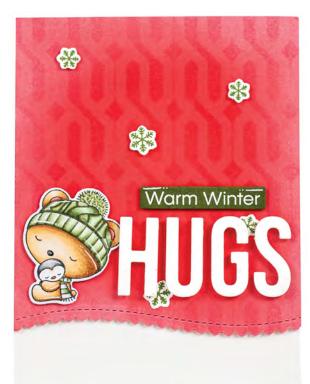

# Winter is the perfect time to stay inside and make pretty papercrafted things,

isn't it? It's also a fantastic time to keep in touch with friends and family across the globe. Take a cue from Marieke and make some sweet wintry cards to spread cheer in the new year!

# warm winter hugs

#### BY MARIEKE SLAATS

supplies CARDSTOCK, STAMPS, DIES, STENCILS: My Favorite Things; SPECIALTY PAPER, MARKERS, PEN: Copic; INK: My Favorite Things, Tim Holtz for Ranger, Tsukineko; EMBOSSING POWDER: Wow!; ADHESIVE: Therm O Web