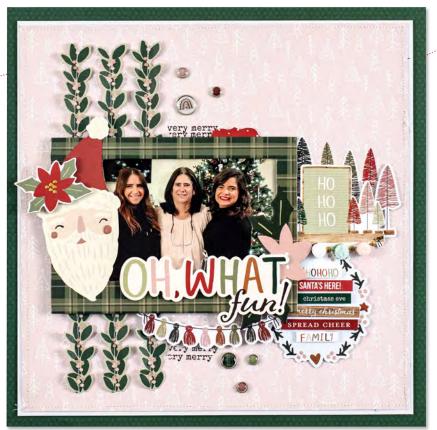

.....

At the end of the holiday season, you'll probably find a whole slew of photos on your camera roll. Pare it down to the pictures you love the most and relive the memories as you make scrapbook layouts about them! Andrea's layout features one such photo which is framed in a festive plaid and flanked by Santa and a title. The peachy-pink background complements the colours in the photo very well.

# oh, what fun!

#### BY ANDREA LAKE

supplies CARDSTOCK: American Crafts, Simple Stories; PATTERNED PAPER, BRADS, CHIPBOARD, EPHEMERA, FRAME, RUB-ONS, STICKERS: Simple Stories; TRIM: Felicity Jane; DIMENSIONAL GLAZE: Ranger, Tonic Studios; ADHESIVE: Bearly Art, Scrapbook.com