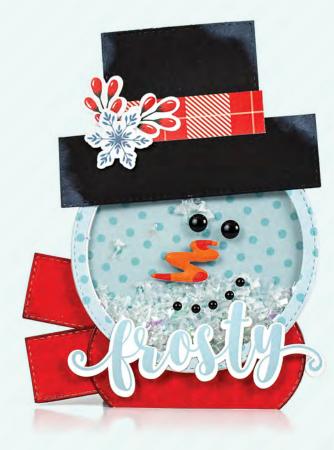

A snowman + a shaped card + a shaker card is everything we hoped for but never imagined! Maureen's card is the absolute sweetest and is sure to delight the recipient. If you adore this card as much as we do, don't miss our Creative Cards article which features nine unique shaped cards!

# frosty

#### BY MAUREEN RUANGCHAMNEIL

supplies CARDSTOCK: Bazzill Basics; PATTERNED PAPER, DIES, ENAMEL DOTS, EPHEMERA: Keep it Simple Paper Crafts; INK: Tim Holtz for Ranger, Tsukineko; ADHESIVE: Bearly Art; OTHER: Acetate, plastic snow Goodness, there's just SO much to love about this incredibly pretty layout. To begin with, the photo is simply divine. Marcia knew that her layout needed to reflect the poignant beauty. Her grid of circles is soft and lovely, and the monochromatic collages add to the utter sweetness. Butterflies, stitching, and darling pastel hearts make this layout a winner.