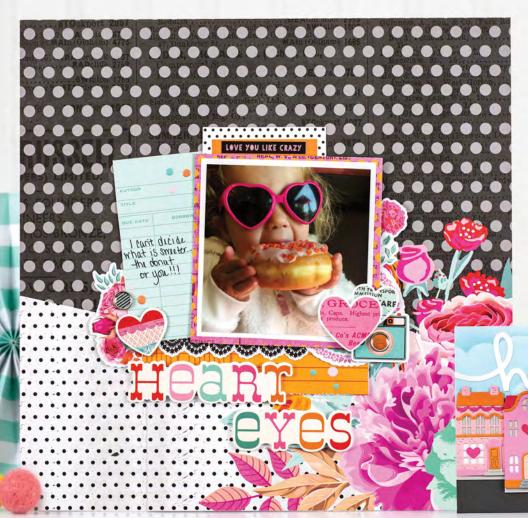

# All the heart eyes for this super sweet and adorable layout! Andrea's photo makes us giggle AND want a donut!

# heart eyes

#### .....

BY DANIELLE MILLER supplies PATTERNED PAPER, BRADS, EPHEMERA, LETTER STICKERS: Simple Stories; PEN: American Crafts; ENAMEL DOTS: Scrapbook.com; ADHESIVE: Scrapbook Adhesives by 3L, Scrapbook.com SWEET FRIEND