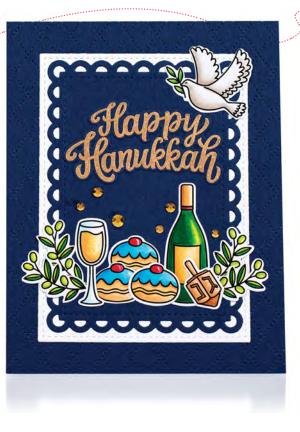

## Chag Chanukah sameach! It's

Hanukkah! Mendi's card serves up pretty Hanukkah inspiration with traditional icons like the dreidel and delicious food and drink to celebrate the eight nights of lights. We love the deep blue she chose for her design as well as the added sequins for shimmer and the delicate scalloped rectangle.

# happy hanukkah

#### BY MENDI YOSHIKAWA

supplies CARDSTOCK: Neenah, Stampin' Up!; STAMPS, DIES, SEQUINS: Sunny Studio; INK: Tsukineko; EMBOSSING POWDER: Hero Arts; ADHESIVE: Therm O Web

When your kids are being cute and silly, you're sure to pull out the camera to capture the moment! Nancy's layout will help her remember this fun day with her little comedians. Photo props have a good track record for bringing out the fun when it's time to take a few photos. We love the baker's twine giving so much texture and movement to this layout!