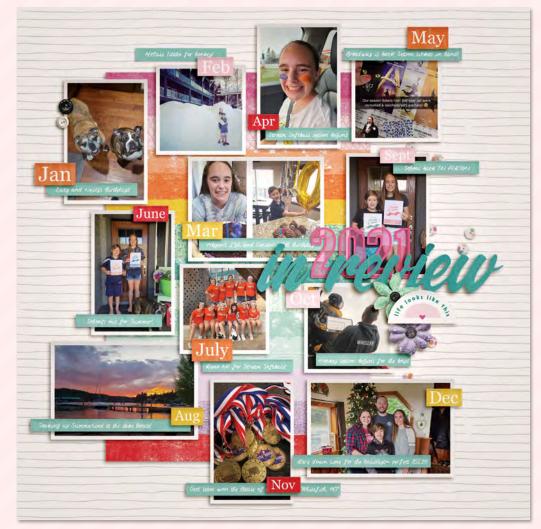

### As 2023 comes to a close, we love this layout by

Amie as inspiration for a year-in-review layout. Here, she chose one image per month and gave her photos white borders for a unified look. The photos are atop a colourful background and for each, there's an abbreviated month and very brief description. While Amie's layout is digital, it could easily be translated into a traditional layout.

# 2021 in review

#### BY AMIE WHEELER

supplies DIGITAL SCRAPBOOKING KIT: Just Jaimee; DIGITAL ALPHABET: Kim Jensen; DIGITAL TEMPLATE: Scrappin' with Liz; PHOTO EDITING SOFTWARE: Photoshop Creative Cloud; FONT: La Carmella