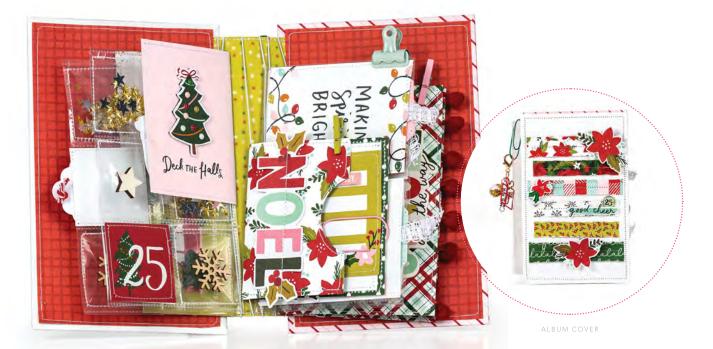

## BY JERI ECK

supplies CARDSTOCK, PATTERNED PAPER, ENAMEL DOTS, EPHEMERA, STENCILS, STICKERS: Simple Stories; INK: Tim Holtz for Ranger; RIBBON: Coats & Clarke; ADHESIVE: 3M, AdTech

Make merry memories and store them in a mini album this Christmas! Amber's adorable album is filled with fun pockets, inserts, tags, and twine giving her album that tactile experience. Projects like these are sure to keep you in the holiday spirit, and Christmas music is allowed all year round—*SCT*-approved!

# christmas mini album

#### BY AMBER MITCHELL

supplies CARDSTOCK: JoAnn Crafts; PATTERNED PAPER, PAGE PROTECTOR: Simple Stories; CLEAR FILM SHEETS, WOOD VENEER: Michaels; BRADS, CHIPBOARD, ENAMEL DOTS, EPHEMERA, FLOWERS, STICKERS: Simple Stories; SEQUINS: Dollar Tree, Target; TRIM: JoAnn Crafts, Michaels; PAPER CLIPS: American Crafts, Michaels; CLOTHESPINS: Amazon; ; ADHESIVE: Scor-Tape, Tombow