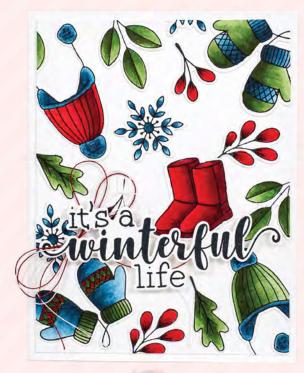

-----

These colours! The deep jeweltoned boots, hats, mittens, leaves, and snowflakes simply POP off the snow-white background, not to mention how beautifully they are all coloured! The design is deliberate and delightful, yet it feels like a joyful pile of snow day goodness in the mudroom. The tiny bit of trim adds to the controlled chaos. Well done, Kim!

# it's a winterful life

#### BY KIM SIMPSON

supplies CARDSTOCK: Hammermill; STAMPS, DIES: Keep It Simple Paper Crafts; INK: Tsukineko; MARKERS: Copic; TRIM: DMC; ADHESIVE: Bearly Art, Stampin' Up!