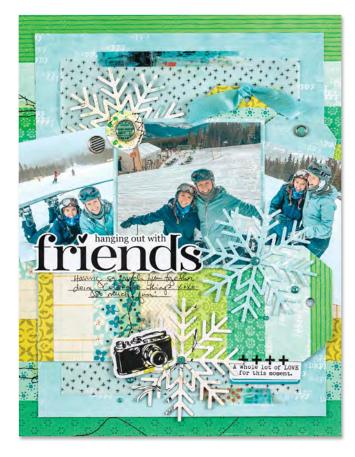

We love the fresh blues, greens, and aquas that Nicole chose for this layout! There's a fun messy chaos to this layout with lots of layers, stitching, jaunty angles, and all kinds of texture and baubles that exude the fun that Nicole and her friend seem to be having in Colorado. Here's to making

# hanging out with friends

memories of your own this winter!

#### BY NICOLE MARTEL

supplies PATTERNED PAPER, SPECIALTY PAPER, RUB-ONS, DECORATIVE TAPE: Cocoa Daisy; PEN: Pilot; BRADS: Simple Stories; GEMS: Pinkfresh Studio; EPHEMERA: Cocoa Daisy, Pretty Little Studio; DIES: Trinity Stamps; ADHESIVE: Creative Memories