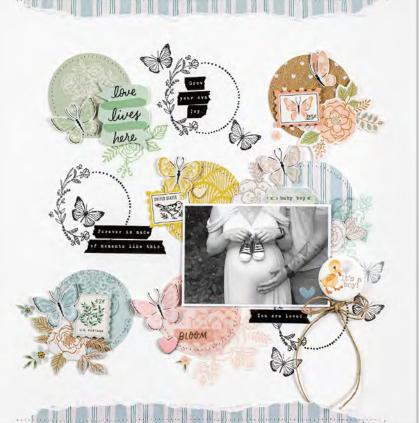

#### BY MAUREEN RUANGCHAMNEIL

supplies CARDSTOCK: Bazzill Basics; PATTERNED PAPER, DIES, ENAMEL DOTS, EPHEMERA: Keep it Simple Paper Crafts; INK: Tim Holtz for Ranger, Tsukineko; ADHESIVE: Bearly Art; OTHER: Acetate, plastic snow Goodness, there's just SO much to love about this incredibly pretty layout. To begin with, the photo is simply divine. Marcia knew that her layout needed to reflect the poignant beauty. Her grid of circles is soft and lovely, and the monochromatic collages add to the utter sweetness. Butterflies, stitching, and darling pastel hearts make this layout a winner.

# love lives here

#### BY MARCIA DEHN-NIX

supplies CARDSTOCK: Bazzill Basics; PATTERNED PAPER, CHIPBOARD, EPHEMERA, STICKERS: Crate Paper; STAMPS: Jen Hadfield for American Crafts; INK: Tsukineko; DECORATIVE TAPE: Pebbles, Inc., Love My Tapes; CANVAS FLAIR: Scrappin' Happy Studio; ADHESIVE: 3M; OTHER: Jute