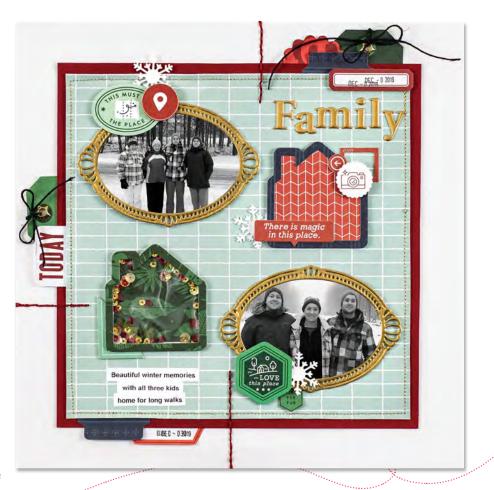

# This beautiful layout that Claudia created is so heartwarming!

She and her grown children took a winter's walk together in December of 2019, and these cherished photos were the result. To give the photos extra attention, she changed them to black and white and surrounded them with beautiful, gilded frames. What a treasure!

# family

••••••

#### BY CLAUDIA C RESSLER

supplies CARDSTOCK: Bazzill Basics; PATTERNED PAPER, EPHEMERA, TAGS: Pinkfresh Studio; DIES: Scrapbook.com; PUNCH: Martha Stewart Crafts; EMBOSSING POWDER: Brutus Monroe; FONT: DYMO Label Maker, Pitch 12; ADHESIYE: Bearly Art, Tombow; OTHER: Acetate, floss, sequins, twine