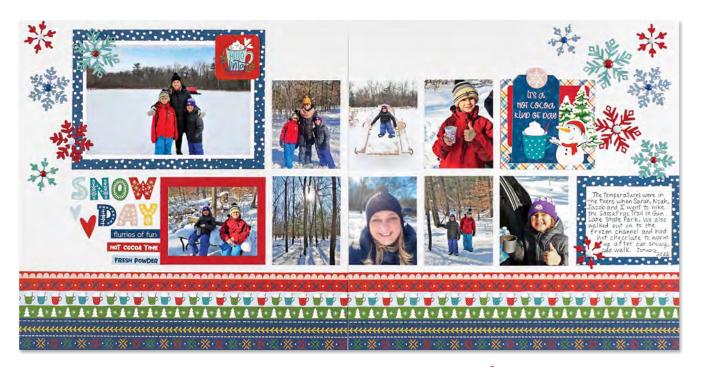

Whether you love snow or not, that sun reflecting on the sparkly ground makes for rosy cheeks and amazing photos! Jessica's family braved temperatures in the teens one snowy day at a local state park and capped off the outing with hot chocolate to warm up. We love that she was able to include nine photos in this wonderful double-page layout!

# snow day

#### BY JESSICA QUINN

supplies CARDSTOCK: P13; PATTERNED PAPER: My Mind's Eye, Photoplay Paper; PEN: Kuretake Zig; ENAMEL DOTS, DIES: Echo Park Paper; STICKERS: Photoplay Paper; ADHESIVE: 3M, Tacky Glue