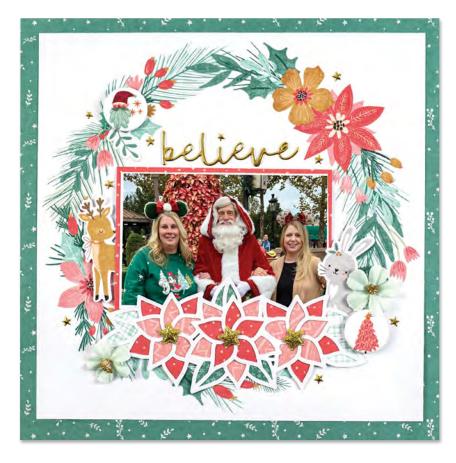

## Ali and her friend Anne loved meeting Father Christmas

at Epcot and having their picture taken with him in front of a beautiful pink poinsettia tree. This magic moment was deserving of a gorgeous Christmas wreath cut file and all the sparkle and pizzazz the season offers—especially when shared with friends!

# believe

#### BY ALI SKIFTON

supplies PATTERNED PAPER, EPHEMERA, STICKERS: Cocoa Vanilla Studio; FLAIR: Scrappin' Happy Studio; FLOWERS: Prima Marketing; CUT FILES: Peartree Cutfiles; ADHESIVE: Scrapbook Adhesives by 3L