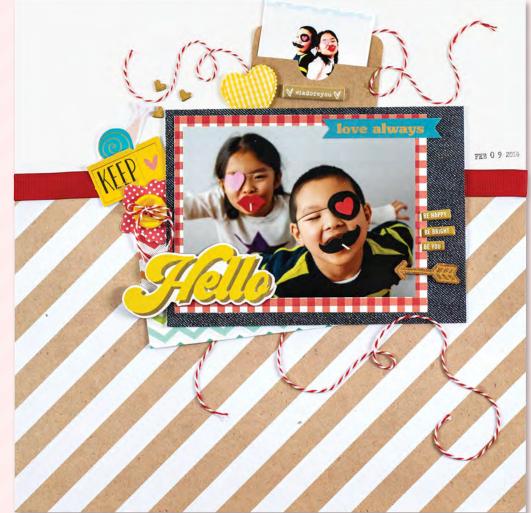

#### BY MENDI YOSHIKAWA

supplies CARDSTOCK: Neenah, Stampin' Up!; STAMPS, DIES, SEQUINS: Sunny Studio; INK: Tsukineko; EMBOSSING POWDER: Hero Arts; ADHESIVE: Therm O Web

When your kids are being cute and silly, you're sure to pull out the camera to capture the moment! Nancy's layout will help her remember this fun day with her little comedians. Photo props have a good track record for bringing out the fun when it's time to take a few photos. We love the baker's twine giving so much texture and movement to this layout!

# hello

#### BY NANCY LI

supplies CARDSTOCK: Bazzill Basics; PATTERNED PAPER: American Crafts, Michaels; BUTTONS: Hobby Lobby; CHIPBOARD: American Crafts; STICKERS: Momenta; RIBBON, TWINE: Michaels; ADHESIVE: EK Success, Tombow; OTHER: Appliqué