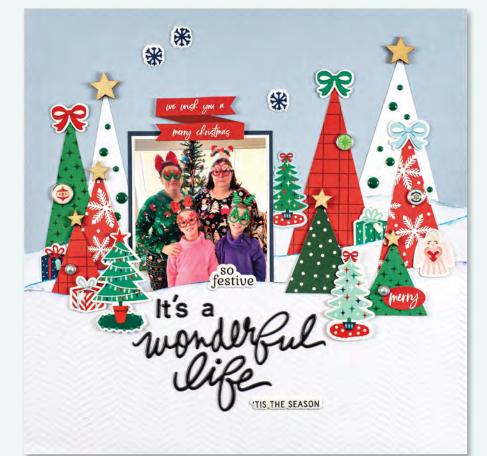

# Betsy's layout makes us think it's a wonderful and WACKY life! This hilarious photo may remind you of holiday

shenanigans in your family. So don't let that silly photo of Dad and his brothers or your teenaged children being goofy stay on your camera roll—get it onto a layout. Or better yet, have some photo props and get cute pictures on purpose this Christmas!

# it's a wonderful life

-----

#### BY BETSY LEWITZKE

supplies CARDSTOCK: Bazzill Basics, DCWV; PATTERNED PAPER, BRADS, ENAMEL DOTS, EPHEMERA, STICKERS: Echo Park Paper; INK: Tim Holtz for Ranger; MARKER: Kuretake Zig; LETTER STICKERS: American Crafts; WOOD VENEER: BBTO; ADHESIVE: Scrapbook Adhesives by 3L